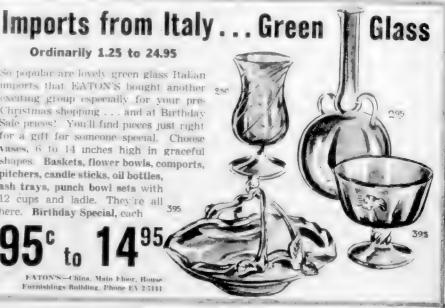

Butthday Sale Introductory Office. Birthday Special, east FATON's-Floor Coverings, Main Floor, House Fur



4-Piece Starter Set Stainless Steel 'Patriot Ware' By Revere

De Luxe Step Stool

S - Housewares, Lower Main Floor, Phone FV 27111



**Ordinarily 1.25 to 24.95** So popular are lovely green glass Italian imports that EATON'S bought another 250 exciting group especially for your pre-Christmas shopping . . . and at Birthday Sale prices! You'll find pieces just right for a gift for someone special. Choose vases, 6 to 14 inches high in graceful

shapes. Baskets, flower bowls, comports, pitchers, candle sticks, oil bottles, ash trays, punch bowl sets with 12 cups and ladle. They're all here. Birthday Special, each

FATON'S-China, Main Floor, House Furnishings Building, Phone EV 2 7141





### A Classically Styled Suite to Treasure For Many Years to Come

Here is a beautifully styled suite in your choice of gleaming walnut or smart desert sand finish. The fine modern styling will lend itself to your home decor. Included are 17x48-inch dresser with large, clear 28x34- inch mirror, 32x17-inch 4-drawer chest. 4'6' Bookcase - headboard bed. Buy it now at this special low Birthday Sale Price

Birthday Special, 3-pc.



House Furnishings Building, Phone EV 2-7141

EATON'S Offers You Big Savings in Foundations During Annual "Flexees" Sale -



Outstanding in quality of design and in fine

Flexees Nylon Satin Corselette Ordinarily 17.50

- · Styles selected\_for\_comfort and new fashion
- Detailing and finishing usually found only in much higher priced garments

High-Rise, Split